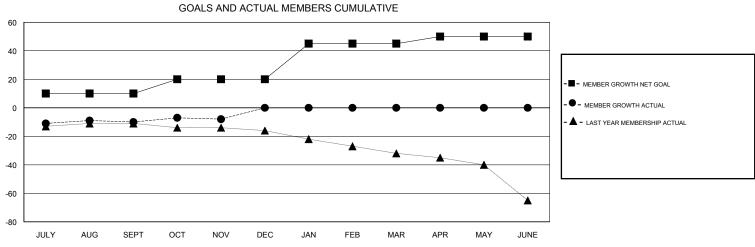

## District 13 OH1

Results as of: 11/30/2018

| DROPPED CLUBS: 0  DROPPED MEMBERS |    | 17 CLUBS OF 58 ADDED 1 OR MORE NEW MEMBERS | GENDER DISTRIBU  MALE  FEMALE  Women Percentage Fisca | 1,306 (79.06%)<br>346 (20.94%) |     |
|-----------------------------------|----|--------------------------------------------|-------------------------------------------------------|--------------------------------|-----|
| DECEASED                          | 9  | CLICK HERE FOR CUMULATIVE  MEMBERSHIP DATA | TOTAL FAMILY UNIT MEMBERS                             |                                | 282 |
| CLUB CANCELLED                    | 0  |                                            | FAMILY MEMBERS PAYING HALF DUES                       |                                | 144 |
| OTHER                             | 39 |                                            |                                                       |                                | 144 |
| TOTAL                             | 48 |                                            |                                                       |                                |     |