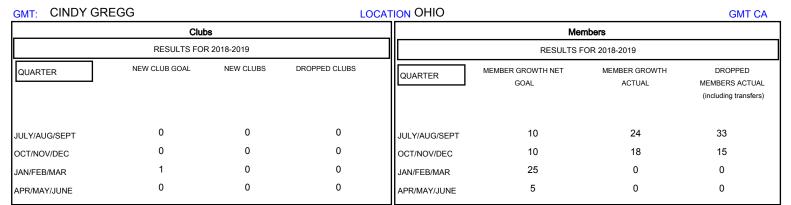

## District 13 OH1

Results as of: 11/30/2018

| DROPPED CLUBS: 0  DROPPED MEMBERS |    | 17 CLUBS OF 58 ADDED 1 OR MORE NEW MEMBERS | GENDER DISTRIBU  MALE  FEMALE  Women Percentage Fisca | 1,306 (79.06%)<br>346 (20.94%) |     |
|-----------------------------------|----|--------------------------------------------|-------------------------------------------------------|--------------------------------|-----|
| DECEASED                          | 9  | CLICK HERE FOR CUMULATIVE  MEMBERSHIP DATA | TOTAL FAMILY UNIT MEMBERS                             |                                | 282 |
| CLUB CANCELLED                    | 0  |                                            | FAMILY MEMBERS PAYING HALF DUES                       |                                | 144 |
| OTHER                             | 39 |                                            |                                                       |                                | 144 |
| TOTAL                             | 48 |                                            |                                                       |                                |     |